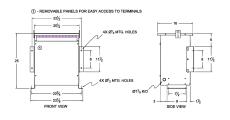

#### **SCHEMATIC/DIAGRAM AND DIMENSION PICTURES**

Three Phase Autotransformer with a capacity of 15kVA, transforming 575Y Volts to 115Y Volts