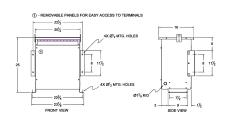

#### **SCHEMATIC/DIAGRAM AND DIMENSION PICTURES**

Three Phase Autotransformer with a capacity of 15kVA, transforming 575Y Volts to 110Y Volts