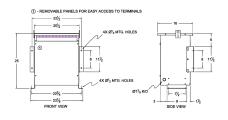

#### **SCHEMATIC/DIAGRAM AND DIMENSION PICTURES**

Three Phase Autotransformer with a capacity of 15kVA, transforming 575Y Volts to 110Y Volts