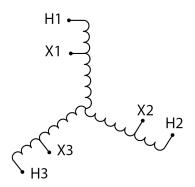

#### **SCHEMATIC/DIAGRAM AND DIMENSION PICTURES**

Three Phase Autotransformer with a capacity of 15kVA, transforming 575Y Volts to 110Y Volts

### **PRODUCT SPECIFICATIONS**

| PRODUCT SPECIFICATIONS     |                                                                                      |
|----------------------------|--------------------------------------------------------------------------------------|
| Weight                     | 95 lbs                                                                               |
| Phases                     | <u>3</u>                                                                             |
| kVA                        | <u>15</u>                                                                            |
| Connection                 | <u>3PhA-NT-1</u>                                                                     |
| Primary Voltage            | <u>575</u>                                                                           |
| Primary Max Current        | <u>15.1A</u>                                                                         |
| Primary Markings           | H1-H2-H3                                                                             |
| Primary Terminals          | Terminal Blocks                                                                      |
| Secondary Voltage          | 110                                                                                  |
| Secondary Max Current      | 78.7A                                                                                |
| Secondary Markings         | <u>X1-X2-X3</u>                                                                      |
| Secondary Terminals        | #2/0-6 AWG                                                                           |
| Primary Taps               | N/A                                                                                  |
| Conductor Material         | Copper                                                                               |
| Insulation Class           | 220°C (Class H)                                                                      |
| BIL (Insulation) Level     | <u>10kV</u>                                                                          |
| Efficiency (@35% Load) %   | N/A                                                                                  |
| Impedance Range            | 2.5 - 4.5%                                                                           |
| Sound (db)                 | 45                                                                                   |
| Enclosure Type             | NEMA 3R Indoor                                                                       |
| Enclosure Size             | <u>E3R-5</u>                                                                         |
| Finish/Colour              | Polyester Powder Coat – ANSI/ASA 61 Grey                                             |
| Standards & Certifications | CSA Certified File No. LR34493, UL Listed File No. E108255, ISO 9001:2015 Registered |