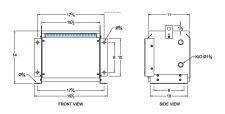

#### **SCHEMATIC/DIAGRAM AND DIMENSION PICTURES**

Three Phase Autotransformer with a capacity of 15kVA, transforming 550Y Volts to 277Y Volts