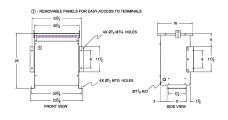

#### **SCHEMATIC/DIAGRAM AND DIMENSION PICTURES**

Three Phase Autotransformer with a capacity of 15kVA, transforming 550Y Volts to 120Y Volts