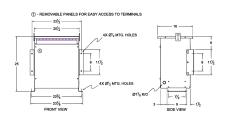

#### **SCHEMATIC/DIAGRAM AND DIMENSION PICTURES**

Three Phase Autotransformer with a capacity of 15kVA, transforming 550Y Volts to 120Y Volts