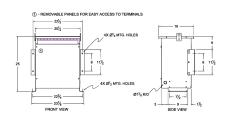

#### **SCHEMATIC/DIAGRAM AND DIMENSION PICTURES**

Three Phase Autotransformer with a capacity of 15kVA, transforming 550Y Volts to 115Y Volts