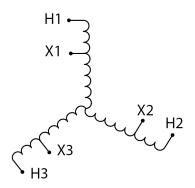

#### **SCHEMATIC/DIAGRAM AND DIMENSION PICTURES**

Three Phase Autotransformer with a capacity of 15kVA, transforming 550Y Volts to 115Y Volts

#### PRODUCT SPECIFICATIONS

| PRODUCT SPECIFICATIONS     |                                                                                      |
|----------------------------|--------------------------------------------------------------------------------------|
| Weight                     | 93 lbs                                                                               |
| Phases                     | <u>3</u>                                                                             |
| kVA                        | <u>15</u>                                                                            |
| Connection                 | 3PhA-NT-1                                                                            |
| Primary Voltage            | <u>550</u>                                                                           |
| Primary Max Current        | 15.7A                                                                                |
| Primary Markings           | H1-H2-H3                                                                             |
| Primary Terminals          | Terminal Blocks                                                                      |
| Secondary Voltage          | 115                                                                                  |
| Secondary Max Current      | 75.3A                                                                                |
| Secondary Markings         | <u>X1-X2-X3</u>                                                                      |
| Secondary Terminals        | #2/0-6 AWG                                                                           |
| Primary Taps               | N/A                                                                                  |
| Conductor Material         | Copper                                                                               |
| Insulation Class           | 220°C (Class H)                                                                      |
| BIL (Insulation) Level     | <u>10kV</u>                                                                          |
| Efficiency (@35% Load) %   | N/A                                                                                  |
| Impedance Range            | 2.5 - 4.5%                                                                           |
| Sound (db)                 | 45                                                                                   |
| Enclosure Type             | NEMA 3R Indoor                                                                       |
| Enclosure Size             | <u>E3R-5</u>                                                                         |
| Finish/Colour              | Polyester Powder Coat – ANSI/ASA 61 Grey                                             |
| Standards & Certifications | CSA Certified File No. LR34493, UL Listed File No. E108255, ISO 9001:2015 Registered |