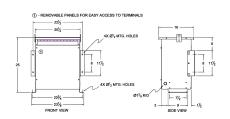

#### **SCHEMATIC/DIAGRAM AND DIMENSION PICTURES**

Three Phase Autotransformer with a capacity of 15kVA, transforming 550Y Volts to 115Y Volts