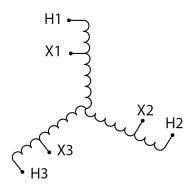

#### **SCHEMATIC/DIAGRAM AND DIMENSION PICTURES**

Three Phase Autotransformer with a capacity of 15kVA, transforming 480Y Volts to 115Y Volts

#### PRODUCT SPECIFICATIONS

| PRODUCT SPECIFICATIONS     |                                                                                       |
|----------------------------|---------------------------------------------------------------------------------------|
| Weight                     | 89 lbs                                                                                |
| Phases                     | <u>3</u>                                                                              |
| kVA                        | <u>15</u>                                                                             |
| Connection                 | 3PhA-NT-1                                                                             |
| Primary Voltage            | 480                                                                                   |
| Primary Max Current        | <u>18A</u>                                                                            |
| Primary Markings           | H1-H2-H3                                                                              |
| Primary Terminals          | Terminal Blocks                                                                       |
| Secondary Voltage          | 115                                                                                   |
| Secondary Max Current      | 75.3A                                                                                 |
| Secondary Markings         | <u>X1-X2-X3</u>                                                                       |
| Secondary Terminals        | #2/0-6 AWG                                                                            |
| Primary Taps               | N/A                                                                                   |
| Conductor Material         | Copper                                                                                |
| Insulation Class           | 220°C (Class H)                                                                       |
| BIL (Insulation) Level     | <u>10kV</u>                                                                           |
| Efficiency (@35% Load) %   | N/A                                                                                   |
| Impedance Range            | 2.5 - 4.5%                                                                            |
| Sound (db)                 | 45                                                                                    |
| Enclosure Type             | NEMA 3R Indoor                                                                        |
| Enclosure Size             | <u>E3R-5</u>                                                                          |
| Finish/Colour              | Polyester Powder Coat – ANSI/ASA 61 Grey                                              |
| Standards & Certifications | CSA Certified File No. LR34493, UL Listed File No. E108255, ISO 9001:2015  Registered |