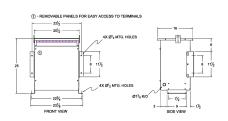

#### **SCHEMATIC/DIAGRAM AND DIMENSION PICTURES**

Three Phase Autotransformer with a capacity of 15kVA, transforming 480Y Volts to 115Y Volts