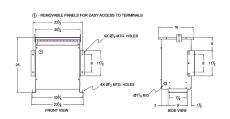

#### **SCHEMATIC/DIAGRAM AND DIMENSION PICTURES**

Three Phase Autotransformer with a capacity of 15kVA, transforming 480Y Volts to 110Y Volts