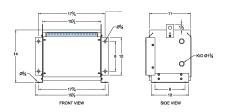

#### **SCHEMATIC/DIAGRAM AND DIMENSION PICTURES**

Three Phase Autotransformer with a capacity of 15kVA, transforming 460Y Volts to 208Y Volts