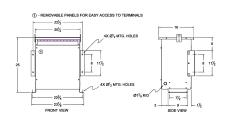

#### **SCHEMATIC/DIAGRAM AND DIMENSION PICTURES**

Three Phase Autotransformer with a capacity of 15kVA, transforming 460Y Volts to 115Y Volts