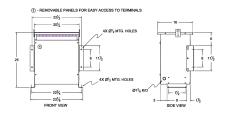

#### **SCHEMATIC/DIAGRAM AND DIMENSION PICTURES**

Three Phase Autotransformer with a capacity of 15kVA, transforming 460Y Volts to 115Y Volts