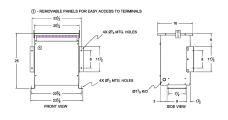

#### **SCHEMATIC/DIAGRAM AND DIMENSION PICTURES**

Three Phase Autotransformer with a capacity of 15kVA, transforming 460Y Volts to 115Y Volts