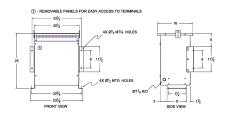

#### **SCHEMATIC/DIAGRAM AND DIMENSION PICTURES**

Three Phase Autotransformer with a capacity of 15kVA, transforming 460Y Volts to 110Y Volts