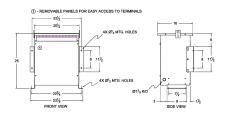

#### **SCHEMATIC/DIAGRAM AND DIMENSION PICTURES**

Three Phase Autotransformer with a capacity of 15kVA, transforming 440Y Volts to 120Y Volts