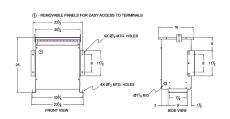

#### **SCHEMATIC/DIAGRAM AND DIMENSION PICTURES**

Three Phase Autotransformer with a capacity of 15kVA, transforming 440Y Volts to 115Y Volts