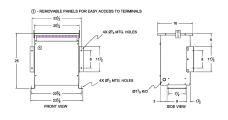

#### **SCHEMATIC/DIAGRAM AND DIMENSION PICTURES**

Three Phase Autotransformer with a capacity of 15kVA, transforming 440Y Volts to 115Y Volts