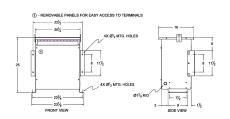

#### **SCHEMATIC/DIAGRAM AND DIMENSION PICTURES**

Three Phase Autotransformer with a capacity of 15kVA, transforming 440Y Volts to 110Y Volts