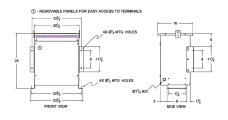

#### **SCHEMATIC/DIAGRAM AND DIMENSION PICTURES**

Three Phase Autotransformer with a capacity of 15kVA, transforming 415Y Volts to 110Y Volts