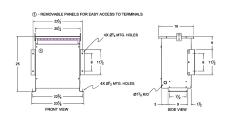

#### **SCHEMATIC/DIAGRAM AND DIMENSION PICTURES**

Three Phase Autotransformer with a capacity of 15kVA, transforming 415Y Volts to 110Y Volts