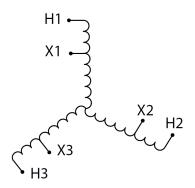

#### **SCHEMATIC/DIAGRAM AND DIMENSION PICTURES**

Three Phase Autotransformer with a capacity of 15kVA, transforming 415Y Volts to 110Y Volts

#### PRODUCT SPECIFICATIONS

| PRODUCT SPECIFICATIONS     |                                                                                      |
|----------------------------|--------------------------------------------------------------------------------------|
| Weight                     | 86 lbs                                                                               |
| Phases                     | <u>3</u>                                                                             |
| kVA                        | <u>15</u>                                                                            |
| Connection                 | 3PhA-NT-1                                                                            |
| Primary Voltage            | 415                                                                                  |
| Primary Max Current        | 20.9A                                                                                |
| Primary Markings           | H1-H2-H3                                                                             |
| Primary Terminals          | Terminal Blocks                                                                      |
| Secondary Voltage          | 110                                                                                  |
| Secondary Max Current      | 78.7A                                                                                |
| Secondary Markings         | <u>X1-X2-X3</u>                                                                      |
| Secondary Terminals        | #2/0-6 AWG                                                                           |
| Primary Taps               | N/A                                                                                  |
| Conductor Material         | Copper                                                                               |
| Insulation Class           | 220°C (Class H)                                                                      |
| BIL (Insulation) Level     | <u>10kV</u>                                                                          |
| Efficiency (@35% Load) %   | N/A                                                                                  |
| Impedance Range            | 2.5 - 4.5%                                                                           |
| Sound (db)                 | 45                                                                                   |
| Enclosure Type             | NEMA 3R Indoor                                                                       |
| Enclosure Size             | <u>E3R-5</u>                                                                         |
| Finish/Colour              | Polyester Powder Coat – ANSI/ASA 61 Grey                                             |
| Standards & Certifications | CSA Certified File No. LR34493, UL Listed File No. E108255, ISO 9001:2015 Registered |