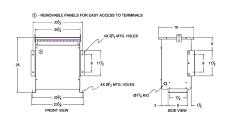

#### **SCHEMATIC/DIAGRAM AND DIMENSION PICTURES**

Three Phase Autotransformer with a capacity of 15kVA, transforming 415Y Volts to 110Y Volts