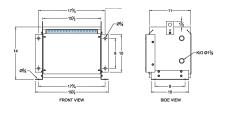

### **SCHEMATIC/DIAGRAM AND DIMENSION PICTURES**

Three Phase Autotransformer with a capacity of 15kVA, transforming 400Y Volts to 277Y Volts