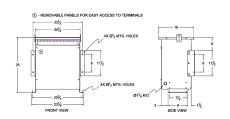

#### **SCHEMATIC/DIAGRAM AND DIMENSION PICTURES**

Three Phase Autotransformer with a capacity of 15kVA, transforming 400Y Volts to 110Y Volts