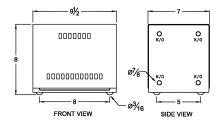

#### **SCHEMATIC/DIAGRAM AND DIMENSION PICTURES**

Single Phase Autotransformer with a capacity of 15kVA, transforming 380 Volts to 440 Volts