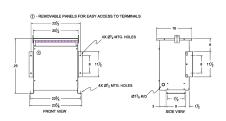

#### **SCHEMATIC/DIAGRAM AND DIMENSION PICTURES**

Three Phase Autotransformer with a capacity of 15kVA, transforming 380Y Volts to 120Y Volts