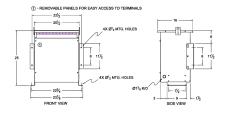

# SCHEMATIC/DIAGRAM AND DIMENSION PICTURES

Three Phase Autotransformer with a capacity of 15kVA, transforming 380Y Volts to 115Y Volts

**OFFICIAL QUOTE** 

#### **PRODUCT SPECIFICATIONS**

| Weight                     | 80 lbs                                                                                                |
|----------------------------|-------------------------------------------------------------------------------------------------------|
| Phases                     | <u>3</u>                                                                                              |
| kVA                        | <u>15</u>                                                                                             |
| Connection                 | <u>3PhA-NT-1</u>                                                                                      |
| Primary Voltage            | <u>380</u>                                                                                            |
| Primary Max Current        | <u>22.8A</u>                                                                                          |
| Primary Markings           | <u>H1-H2-H3</u>                                                                                       |
| Primary Terminals          | Terminal Blocks                                                                                       |
| Secondary Voltage          | <u>115</u>                                                                                            |
| Secondary Max Current      | <u>75.3A</u>                                                                                          |
| Secondary Markings         | <u>X1-X2-X3</u>                                                                                       |
| Secondary Terminals        | <u>#2/0-6 AWG</u>                                                                                     |
| Primary Taps               | N/A                                                                                                   |
| Conductor Material         | <u>Copper</u>                                                                                         |
| Insulation Class           | <u>220°C (Class H)</u>                                                                                |
| BIL (Insulation) Level     | <u>10kV</u>                                                                                           |
| Efficiency (@35% Load) %   | <u>N/A</u>                                                                                            |
| Impedance Range            | <u>2.5 – 4.5%</u>                                                                                     |
| Sound (db)                 | <u>45</u>                                                                                             |
| Enclosure Type             | NEMA 3R Indoor                                                                                        |
| Enclosure Size             | <u>E3R-5</u>                                                                                          |
| Finish/Colour              | Polyester Powder Coat – ANSI/ASA 61 Grey                                                              |
| Standards & Certifications | <u>CSA Certified File No. LR34493, UL Listed File No. E108255, ISO 9001:2015</u><br><u>Registered</u> |