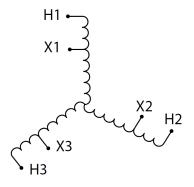

# SCHEMATIC/DIAGRAM AND DIMENSION PICTURES

Three Phase Autotransformer with a capacity of 15kVA, transforming 380Y Volts to 115Y Volts

**OFFICIAL QUOTE** 

#### **PRODUCT SPECIFICATIONS**

| Weight                     | 80 lbs                                                                                                |
|----------------------------|-------------------------------------------------------------------------------------------------------|
| Phases                     | <u>3</u>                                                                                              |
| kVA                        | <u>15</u>                                                                                             |
| Connection                 | <u>3PhA-NT-1</u>                                                                                      |
| Primary Voltage            | <u>380</u>                                                                                            |
| Primary Max Current        | <u>22.8A</u>                                                                                          |
| Primary Markings           | <u>H1-H2-H3</u>                                                                                       |
| Primary Terminals          | Terminal Blocks                                                                                       |
| Secondary Voltage          | <u>115</u>                                                                                            |
| Secondary Max Current      | <u>75.3A</u>                                                                                          |
| Secondary Markings         | <u>X1-X2-X3</u>                                                                                       |
| Secondary Terminals        | <u>#2/0-6 AWG</u>                                                                                     |
| Primary Taps               | N/A                                                                                                   |
| Conductor Material         | <u>Copper</u>                                                                                         |
| Insulation Class           | <u>220°C (Class H)</u>                                                                                |
| BIL (Insulation) Level     | <u>10kV</u>                                                                                           |
| Efficiency (@35% Load) %   | <u>N/A</u>                                                                                            |
| Impedance Range            | <u>2.5 – 4.5%</u>                                                                                     |
| Sound (db)                 | <u>45</u>                                                                                             |
| Enclosure Type             | NEMA 3R Indoor                                                                                        |
| Enclosure Size             | <u>E3R-5</u>                                                                                          |
| Finish/Colour              | Polyester Powder Coat – ANSI/ASA 61 Grey                                                              |
| Standards & Certifications | <u>CSA Certified File No. LR34493, UL Listed File No. E108255, ISO 9001:2015</u><br><u>Registered</u> |