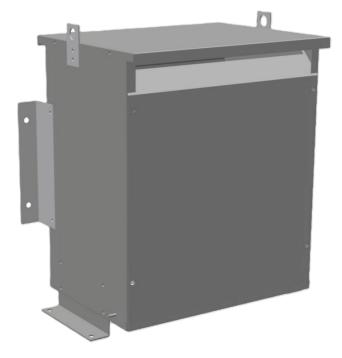

# \$1,747.20 USD

Three Phase Autotransformer with a capacity of 15kVA, transforming 380Y Volts to 115Y Volts

SKU: RC15F-A1 Categories: <u>Autotransformer</u>

#### **PRODUCT SPECIFICATIONS**

| Weight                     | 80 lbs                                                                                                |
|----------------------------|-------------------------------------------------------------------------------------------------------|
| Phases                     | <u>3</u>                                                                                              |
| kVA                        | <u>15</u>                                                                                             |
| Connection                 | <u>3PhA-NT-1</u>                                                                                      |
| Primary Voltage            | <u>380</u>                                                                                            |
| Primary Max Current        | <u>22.8A</u>                                                                                          |
| Primary Markings           | <u>H1-H2-H3</u>                                                                                       |
| Primary Terminals          | Terminal Blocks                                                                                       |
| Secondary Voltage          | <u>115</u>                                                                                            |
| Secondary Max Current      | <u>75.3A</u>                                                                                          |
| Secondary Markings         | <u>X1-X2-X3</u>                                                                                       |
| Secondary Terminals        | <u>#2/0-6 AWG</u>                                                                                     |
| Primary Taps               | N/A                                                                                                   |
| Conductor Material         | <u>Copper</u>                                                                                         |
| Insulation Class           | <u>220°C (Class H)</u>                                                                                |
| BIL (Insulation) Level     | <u>10kV</u>                                                                                           |
| Efficiency (@35% Load) %   | <u>N/A</u>                                                                                            |
| Impedance Range            | <u>2.5 – 4.5%</u>                                                                                     |
| Sound (db)                 | <u>45</u>                                                                                             |
| Enclosure Type             | NEMA 3R Indoor                                                                                        |
| Enclosure Size             | <u>E3R-5</u>                                                                                          |
| Finish/Colour              | Polyester Powder Coat – ANSI/ASA 61 Grey                                                              |
| Standards & Certifications | <u>CSA Certified File No. LR34493, UL Listed File No. E108255, ISO 9001:2015</u><br><u>Registered</u> |