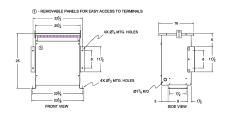

#### **SCHEMATIC/DIAGRAM AND DIMENSION PICTURES**

Three Phase Autotransformer with a capacity of 15kVA, transforming 380Y Volts to 110Y Volts