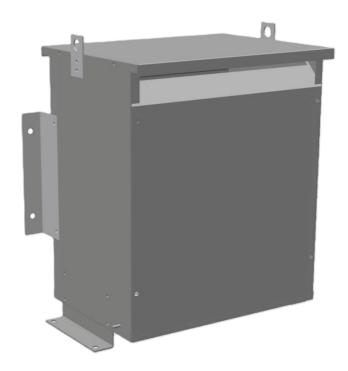

### 15KVA 380 VOLTS TO 110 VOLTS THREE PHASE AUTOTRANSFORMER

\$2,417.20 CAD

Three Phase Autotransformer with a capacity of 15kVA, transforming 380Y Volts to 110Y Volts

SKU: RC15F-A2

**Categories:** Autotransformer