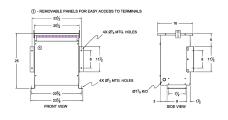

### SCHEMATIC/DIAGRAM AND DIMENSION PICTURES

Three Phase Autotransformer with a capacity of 15kVA, transforming 380Y Volts to 110Y Volts