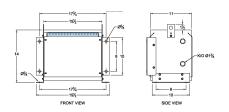

#### **SCHEMATIC/DIAGRAM AND DIMENSION PICTURES**

Three Phase Autotransformer with a capacity of 15kVA, transforming 240Y Volts to 460Y Volts