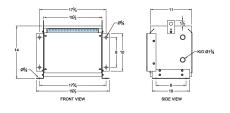

#### **SCHEMATIC/DIAGRAM AND DIMENSION PICTURES**

Three Phase Autotransformer with a capacity of 15kVA, transforming 230Y Volts to 460Y Volts