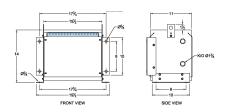

#### **SCHEMATIC/DIAGRAM AND DIMENSION PICTURES**

Three Phase Autotransformer with a capacity of 15kVA, transforming 230Y Volts to 115Y Volts