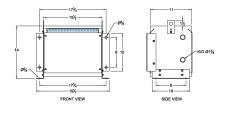

#### **SCHEMATIC/DIAGRAM AND DIMENSION PICTURES**

Three Phase Autotransformer with a capacity of 15kVA, transforming 220Y Volts to 600Y Volts