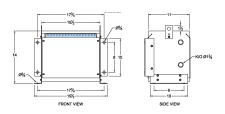

### **SCHEMATIC/DIAGRAM AND DIMENSION PICTURES**

Three Phase Autotransformer with a capacity of 15kVA, transforming 208Y Volts to 575Y Volts