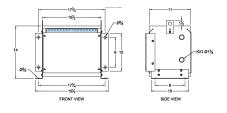

#### **SCHEMATIC/DIAGRAM AND DIMENSION PICTURES**

Three Phase Autotransformer with a capacity of 15kVA, transforming 208Y Volts to 460Y Volts