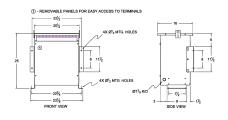

#### **SCHEMATIC/DIAGRAM AND DIMENSION PICTURES**

Three Phase Autotransformer with a capacity of 15kVA, transforming 120Y Volts to 575Y Volts