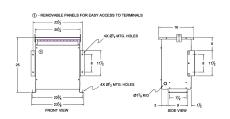

### **SCHEMATIC/DIAGRAM AND DIMENSION PICTURES**

Three Phase Autotransformer with a capacity of 15kVA, transforming 120Y Volts to 440Y Volts