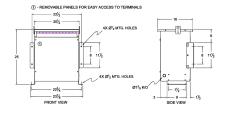

# SCHEMATIC/DIAGRAM AND DIMENSION PICTURES

Three Phase Autotransformer with a capacity of 15kVA, transforming 115Y Volts to 550Y Volts

**OFFICIAL QUOTE** 