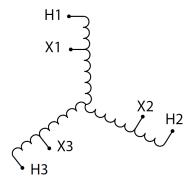

#### SCHEMATIC/DIAGRAM AND DIMENSION PICTURES

Three Phase Autotransformer with a capacity of 15kVA, transforming 115Y Volts to 550Y Volts

**OFFICIAL QUOTE** 

#### **PRODUCT SPECIFICATIONS**

| Weight                     | 93 lbs                                                                                                |
|----------------------------|-------------------------------------------------------------------------------------------------------|
| Phases                     | 3                                                                                                     |
| kVA                        | <u>15</u>                                                                                             |
| Connection                 | <u>3PhA-NT-1</u>                                                                                      |
| Primary Voltage            | <u>115</u>                                                                                            |
| Primary Max Current        | <u>75.3A</u>                                                                                          |
| Primary Markings           | <u>X1-X2-X3</u>                                                                                       |
| Primary Terminals          | <u>#2/0-6 AWG</u>                                                                                     |
| Secondary Voltage          | <u>380</u>                                                                                            |
| Secondary Max Current      | <u>15.7A</u>                                                                                          |
| Secondary Markings         | <u>H1-H2-H3</u>                                                                                       |
| Secondary Terminals        | Terminal Blocks                                                                                       |
| Primary Taps               | N/A                                                                                                   |
| Conductor Material         | <u>Copper</u>                                                                                         |
| Insulation Class           | <u>220°C (Class H)</u>                                                                                |
| BIL (Insulation) Level     | <u>10kV</u>                                                                                           |
| Efficiency (@35% Load) %   | <u>N/A</u>                                                                                            |
| Impedance Range            | <u>2.5 - 4.5%</u>                                                                                     |
| Sound (db)                 | <u>45</u>                                                                                             |
| Enclosure Type             | NEMA 3R Indoor                                                                                        |
| Enclosure Size             | <u>E3R-5</u>                                                                                          |
| Finish/Colour              | Polyester Powder Coat – ANSI/ASA 61 Grey                                                              |
| Standards & Certifications | <u>CSA Certified File No. LR34493, UL Listed File No. E108255, ISO 9001:2015</u><br><u>Registered</u> |