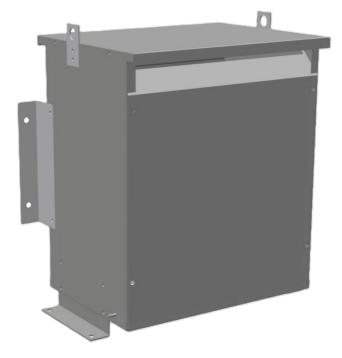

# \$2,690.60 CAD

Three Phase Autotransformer with a capacity of 15kVA, transforming 115Y Volts to 550Y Volts

SKU: RC15A1-J2 Categories: <u>Autotransformer</u>

#### SCHEMATIC/DIAGRAM AND DIMENSION PICTURES

Three Phase Autotransformer with a capacity of 15kVA, transforming 115Y Volts to 550Y Volts

**OFFICIAL QUOTE** 