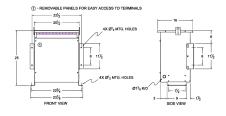

#### SCHEMATIC/DIAGRAM AND DIMENSION PICTURES

Three Phase Autotransformer with a capacity of 15kVA, transforming 115Y Volts to 550Y Volts

**OFFICIAL QUOTE** 