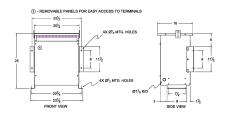

#### **SCHEMATIC/DIAGRAM AND DIMENSION PICTURES**

Three Phase Autotransformer with a capacity of 15kVA, transforming 115Y Volts to 416Y Volts