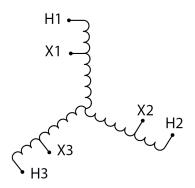

#### **SCHEMATIC/DIAGRAM AND DIMENSION PICTURES**

Three Phase Autotransformer with a capacity of 15kVA, transforming 115Y Volts to 400Y Volts

#### PRODUCT SPECIFICATIONS

| PRODUCT SPECIFICATIONS     |                                                                                      |
|----------------------------|--------------------------------------------------------------------------------------|
| Weight                     | 82 lbs                                                                               |
| Phases                     | <u>3</u>                                                                             |
| kVA                        | <u>15</u>                                                                            |
| Connection                 | 3PhA-NT-1                                                                            |
| Primary Voltage            | 115                                                                                  |
| Primary Max Current        | 75.3A                                                                                |
| Primary Markings           | <u>X1-X2-X3</u>                                                                      |
| Primary Terminals          | #2/0-6 AWG                                                                           |
| Secondary Voltage          | 400                                                                                  |
| Secondary Max Current      | 21.7A                                                                                |
| Secondary Markings         | <u>H1-H2-H3</u>                                                                      |
| Secondary Terminals        | <u>Terminal Blocks</u>                                                               |
| Primary Taps               | N/A                                                                                  |
| Conductor Material         | <u>Copper</u>                                                                        |
| Insulation Class           | 220°C (Class H)                                                                      |
| BIL (Insulation) Level     | <u>10kV</u>                                                                          |
| Efficiency (@35% Load) %   | N/A                                                                                  |
| Impedance Range            | <u>2.5 – 4.5%</u>                                                                    |
| Sound (db)                 | 45                                                                                   |
| Enclosure Type             | NEMA 3R Indoor                                                                       |
| Enclosure Size             | <u>E3R-5</u>                                                                         |
| Finish/Colour              | Polyester Powder Coat - ANSI/ASA 61 Grey                                             |
| Standards & Certifications | CSA Certified File No. LR34493, UL Listed File No. E108255, ISO 9001:2015 Registered |