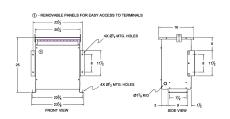

#### **SCHEMATIC/DIAGRAM AND DIMENSION PICTURES**

Three Phase Autotransformer with a capacity of 15kVA, transforming 115Y Volts to 400Y Volts