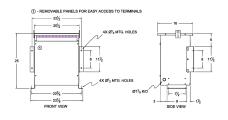

#### **SCHEMATIC/DIAGRAM AND DIMENSION PICTURES**

Three Phase Autotransformer with a capacity of 15kVA, transforming 115Y Volts to 400Y Volts