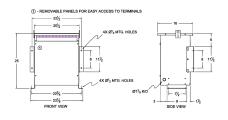

#### **SCHEMATIC/DIAGRAM AND DIMENSION PICTURES**

Three Phase Autotransformer with a capacity of 15kVA, transforming 115Y Volts to 380Y Volts