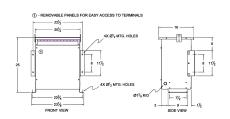

#### **SCHEMATIC/DIAGRAM AND DIMENSION PICTURES**

Three Phase Autotransformer with a capacity of 15kVA, transforming 115Y Volts to 380Y Volts