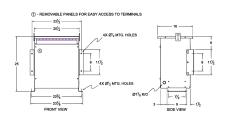

#### **SCHEMATIC/DIAGRAM AND DIMENSION PICTURES**

Three Phase Autotransformer with a capacity of 15kVA, transforming 115Y Volts to 380Y Volts