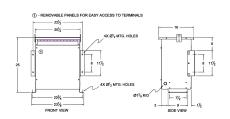

#### **SCHEMATIC/DIAGRAM AND DIMENSION PICTURES**

Three Phase Autotransformer with a capacity of 15kVA, transforming 110Y Volts to 600Y Volts