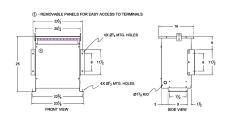

#### **SCHEMATIC/DIAGRAM AND DIMENSION PICTURES**

Three Phase Autotransformer with a capacity of 15kVA, transforming 110Y Volts to 575Y Volts