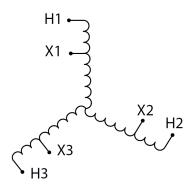

#### **SCHEMATIC/DIAGRAM AND DIMENSION PICTURES**

Three Phase Autotransformer with a capacity of 15kVA, transforming 110Y Volts to 575Y Volts

### **PRODUCT SPECIFICATIONS**

| PRODUCT SPECIFICATIONS     |                                                                                      |
|----------------------------|--------------------------------------------------------------------------------------|
| Weight                     | 95 lbs                                                                               |
| Phases                     | <u>3</u>                                                                             |
| kVA                        | <u>15</u>                                                                            |
| Connection                 | 3PhA-NT-1                                                                            |
| Primary Voltage            | 110                                                                                  |
| Primary Max Current        | 78.7A                                                                                |
| Primary Markings           | <u>X1-X2-X3</u>                                                                      |
| Primary Terminals          | #2/0-6 AWG                                                                           |
| Secondary Voltage          | <u>575</u>                                                                           |
| Secondary Max Current      | 15.1A                                                                                |
| Secondary Markings         | <u>H1-H2-H3</u>                                                                      |
| Secondary Terminals        | Terminal Blocks                                                                      |
| Primary Taps               | N/A                                                                                  |
| Conductor Material         | Copper                                                                               |
| Insulation Class           | 220°C (Class H)                                                                      |
| BIL (Insulation) Level     | <u>10kV</u>                                                                          |
| Efficiency (@35% Load) %   | N/A                                                                                  |
| Impedance Range            | 2.5 - 4.5%                                                                           |
| Sound (db)                 | 45                                                                                   |
| Enclosure Type             | NEMA 3R Indoor                                                                       |
| Enclosure Size             | <u>E3R-5</u>                                                                         |
| Finish/Colour              | Polyester Powder Coat – ANSI/ASA 61 Grey                                             |
| Standards & Certifications | CSA Certified File No. LR34493, UL Listed File No. E108255, ISO 9001:2015 Registered |