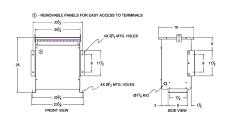

#### **SCHEMATIC/DIAGRAM AND DIMENSION PICTURES**

Three Phase Autotransformer with a capacity of 15kVA, transforming 110Y Volts to 550Y Volts