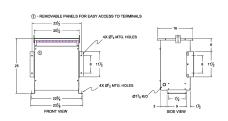

#### **SCHEMATIC/DIAGRAM AND DIMENSION PICTURES**

Three Phase Autotransformer with a capacity of 15kVA, transforming 110Y Volts to 550Y Volts